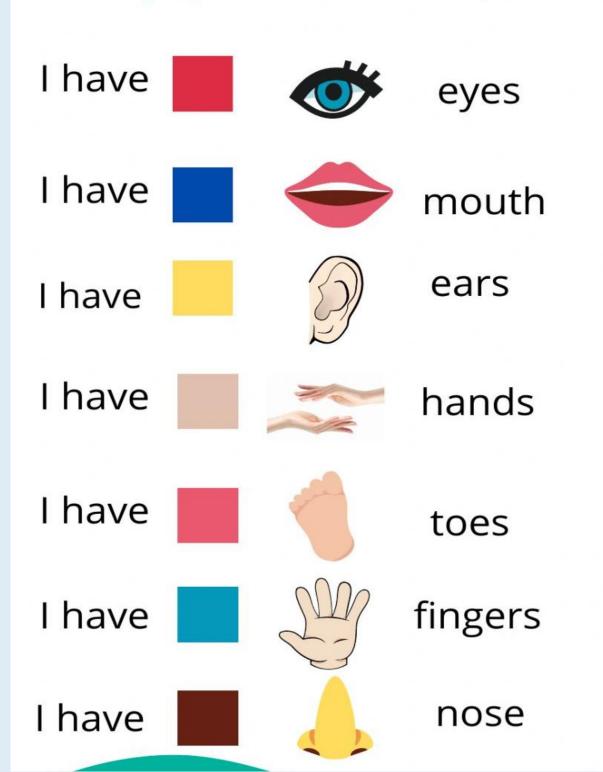

a hanging photoframe by using waste mterials (icecream sticks, paper or plastic flowers, gliter sheets, cardboard etc.)
- Learn and Practice Chapter 1 and 2
- Do given worksheets

| uncle             | grandfather       |
|-------------------|-------------------|
| brother           | daughter          |
| mother            | aunt              |
| grandmother       | great grandmother |
| nephew            |                   |
| wife              | sister            |
| son               | father            |
| great grandfather | niece             |
|                   |                   |
| rotherb           | randerthomg —     |
|                   | tersis —          |
| phenew            |                   |

## My Body

How many do you have? Fill in the blanks. Only use numbers



# **My Sense Organs**

## Write the Names of any two things with.

| Α | Sweet in taste  |
|---|-----------------|
| В | Good smell      |
| С | Soft to touch   |
| D | Bitter in taste |
| E | Bad smell       |

# **ART AND CRAFT**

Roll No- 1to 20: (Lakshadweep)

- Paste 5 pictures of food, famous paintings, tourism places, dress on chart paper.
- Make 3D model mini beach in Coconut Shell.

Roll No -21 to 40: (Andaman and Nicobar)

- Paste 5 pictures of food, famous paintings, tourism places, dress on chart paper.
- Make 3D model mini beach in Coconut Shell.

Art book: Do Pages 11 to 19

# **COMPUTER**

Draw different parts of Computer in A4 size sheet.

Learn spelling of all parts of computer.



Make a poster of famous personalities of India on A3 size sheet and name them.

Do Page no