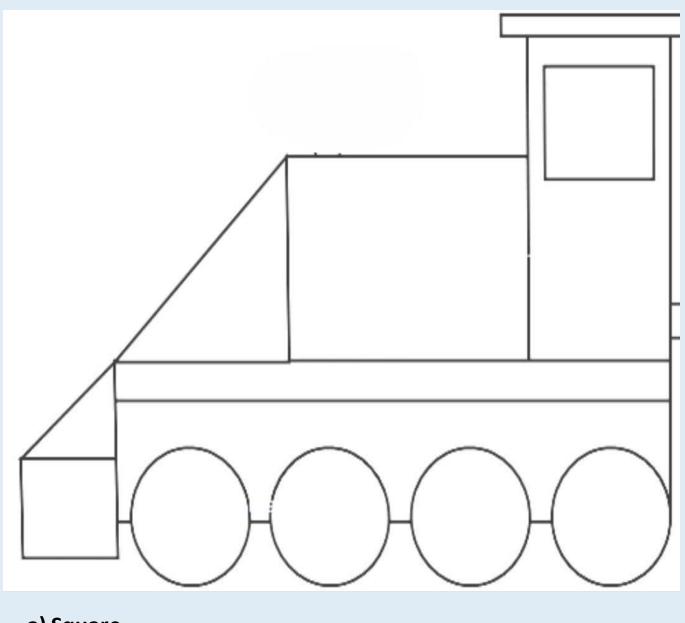

## Look at the given pictures and circle the shape. Write the number of sides and corners for each shape.