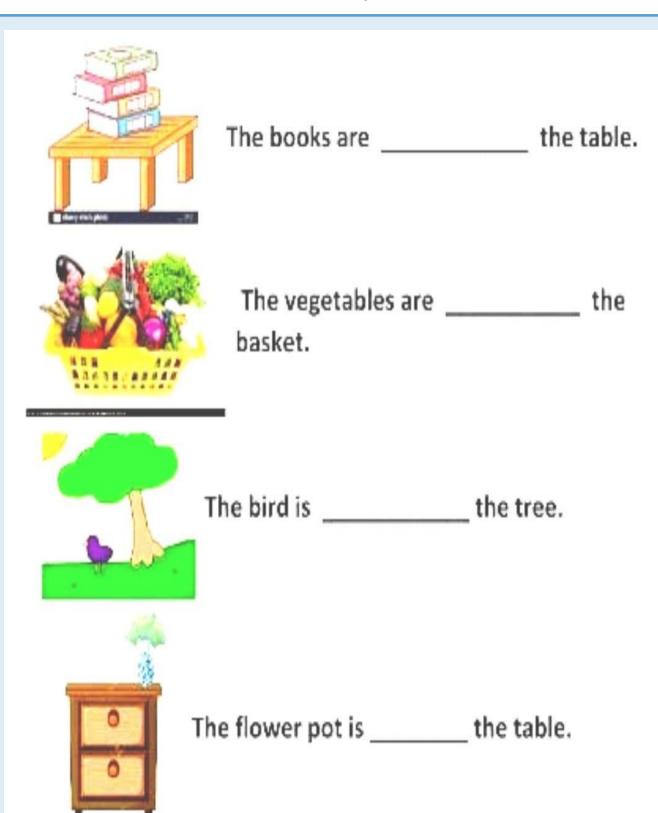

# Look at the following pictures carefully and fill in the blanks with correct position words.